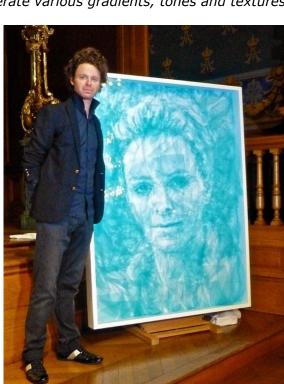

Benjamin Shine is a gifted British artist and sculptor who expresses his creativity using one of the most unlikely mediums – tulle fabric. He crafts images out of tulle fabric using nothing more than a hot iron and his imagination. Benjamin has done quite a full abstract designs as well as full celebrity portraits. In an interview, here is what he said of his work: "The idea of 'painting with fabric' led to the development of this technique where the portrait image is created through the intricate pleating and pressing of a single length of tulle fabric. The technique aims to utilize the translucent qualities of the tulle fabric to generate various gradients, tones and textures."