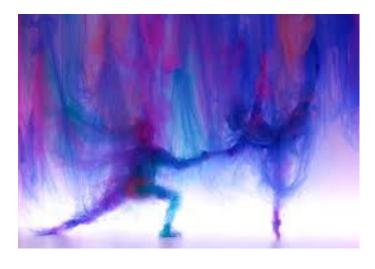

Benjamin Shine is a gifted British artist and sculptor who expresses his creativity using one of the most unlikely mediums – tulle fabric. He crafts images out of tulle fabric using nothing more than a hot iron and his imagination. Benjamin has done quite a full abstract designs as well as full celebrity portraits. In an interview, here is what he said of his work: "The idea of 'painting with fabric' led to the development of this technique where the portrait image is created through the intricate pleating and pressing of a single length of tulle fabric. The technique aims to utilize the translucent qualities of the tulle fabric to generate various gradients, tones and textures."