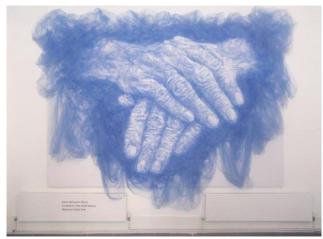

Benjamin Shine is a gifted British artist and sculptor who expresses his creativity using one of the most unlikely mediums – tulle fabric. He crafts images out of tulle fabric using nothing more than a hot iron and his imagination. Benjamin has done quite a full abstract designs as well as full celebrity portraits. In an interview, here is what he said of his work: "The idea of 'painting with fabric' led to the development of this technique where the portrait image is created through the intricate pleating and pressing of a single length of tulle fabric. The technique aims to utilize the translucent qualities of the tulle fabric to generate various gradients, tones and textures."