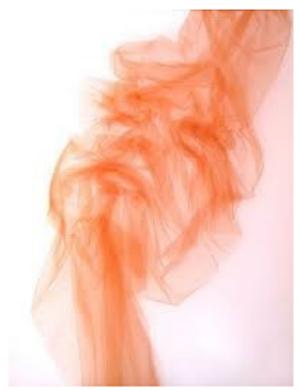

Benjamin Shine is a gifted British artist and sculptor who expresses his creativity using one of the most unlikely mediums – tulle fabric. He crafts images out of tulle fabric using nothing more than a hot iron and his imagination. Benjamin has done quite a full abstract designs as well as full celebrity portraits. In an interview, here is what he said of his work: "The idea of 'painting with fabric' led to the development of this technique where the portrait image is created through the intricate pleating and pressing of a single length of tulle fabric. The technique aims to utilize the translucent qualities of the tulle fabric to generate various gradients, tones and textures."