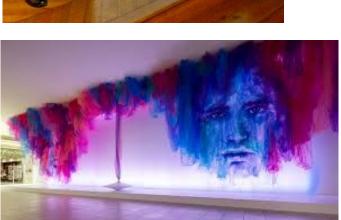

Benjamin Shine is a gifted British artist and sculptor who expresses his creativity using one of the most unlikely mediums – tulle fabric. He crafts images out of tulle fabric using nothing more than a hot iron and his imagination. Benjamin has done quite a full abstract designs as well as full celebrity portraits. In an interview, here is what he said of his work: "The idea of 'painting with fabric' led to the development of this technique where the portrait image is created through the intricate pleating and pressing of a single length of tulle fabric. The technique aims to utilize the translucent qualities of the tulle fabric to generate various gradients, tones and textures."