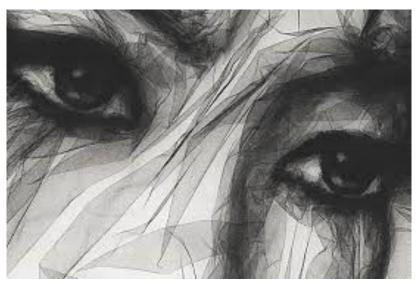

Benjamin Shine is a gifted British artist and sculptor who expresses his creativity using one of the most unlikely mediums – tulle fabric. He crafts images out of tulle fabric using nothing more than a hot iron and his imagination. Benjamin has done quite a full abstract designs as well as full celebrity portraits. In an interview, here is what he said of his work: "The idea of 'painting with fabric' led to the development of this technique where the portrait image is created through the intricate pleating and pressing of a single length of tulle fabric. The technique aims to utilize the translucent qualities of the tulle fabric to generate various gradients, tones and textures."