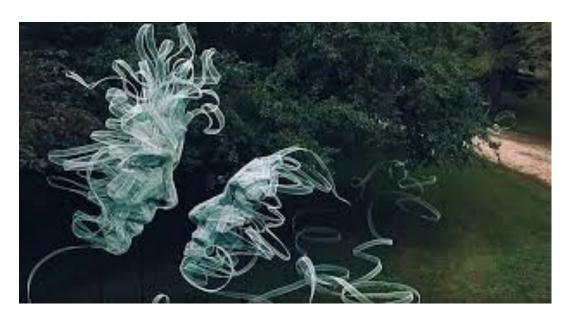

Benjamin Shine is a gifted British artist and sculptor who expresses his creativity using one of the most unlikely mediums – tulle fabric. He crafts images out of tulle fabric using nothing more than a hot iron and his imagination. Benjamin has done quite a full abstract designs as well as full celebrity portraits. In an interview, here is what he said of his work: "The idea of 'painting with fabric' led to the development of this technique where the portrait image is created through the intricate pleating and pressing of a single length of tulle fabric. The technique aims to utilize the translucent qualities of the tulle fabric to generate various gradients, tones and textures."